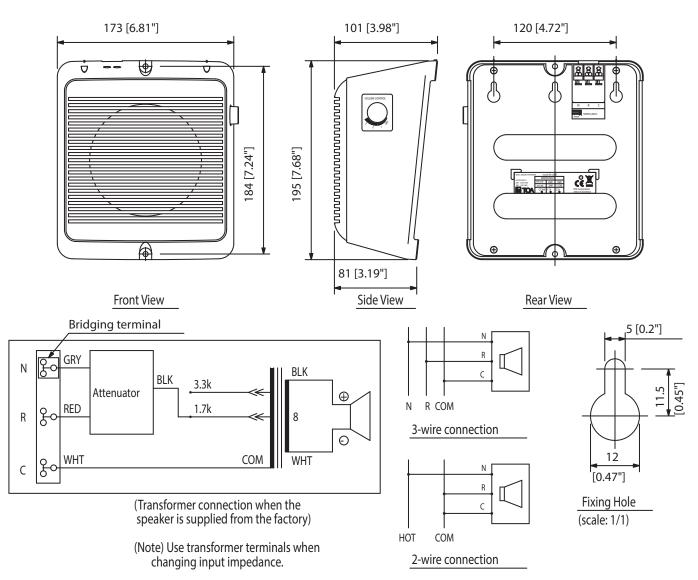

## Specifications

| Dimensions (W x H x D) | 173 x 195 x 101 mm                             |
|------------------------|------------------------------------------------|
| Dimensions (ø x D)     | x 101 mm                                       |
| Finish                 | ABS resin, off-white (RAL 9010 or equivalent), |
| Operating temperature  | - 10 °C to +50 °C (14 °F to 122 °F)            |

## Appearance

UNIT:mm SCALE:1/4